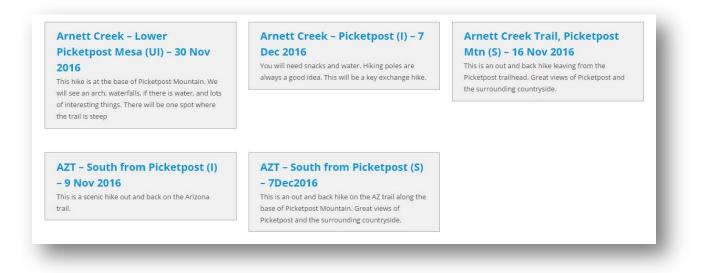

Here you can enter the destination of a hike, the hike level, area and even query hikes of a specific distance. For our example, let's look for any hike with the word Picketpost in the destination.

The results will be any hike, past, present or future, with a destination that has Picketpost in the title: