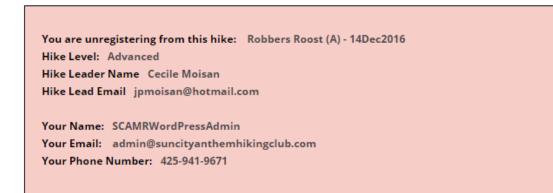

#### UNREGISTER FOR A HIKE

There may be times when you have signed up for a hike, and then something arises and you find yourself unable to make that hike. Here's how you "unregister" for the hike.

When the form opens, you can confirm that it is the correct hike, and then click the SEND button.

### USE THIS FORM TO UNREGISTER FOR THIS HIKE, IF YOU HAD PREVIOUSLY SIGNED UP FOR IT.

You will see a message on the screen telling you that your request has been successfully submitted. Please allow up to 48 hours to be removed from the hike list.

Your message was sent successfully. Please allow up to 48 hours to be removed from the hike list.