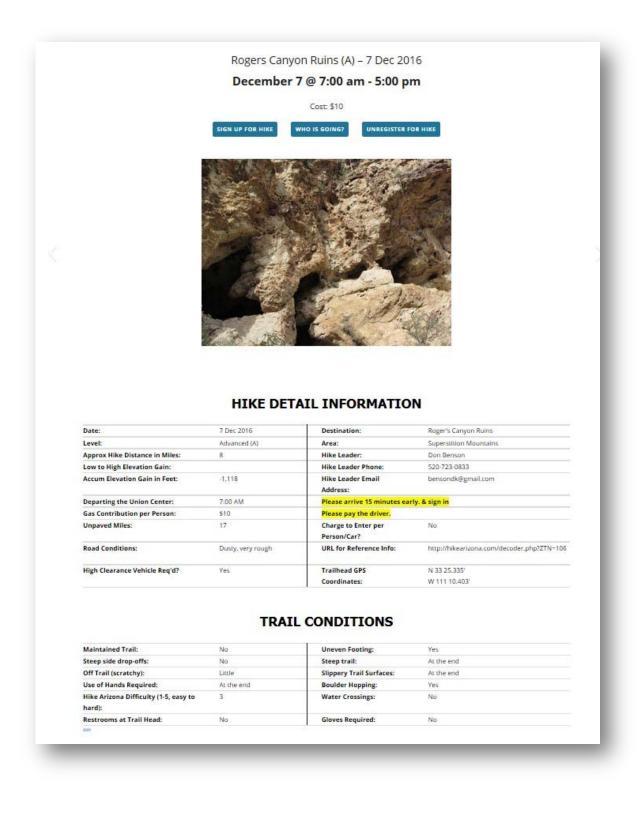

Let's click on the Rogers Canyon hike. Here's what you would see: (There is a lot of information here – we'll go through it in just a bit.)

| f you would like a copy      | of the Hike Detail Sheet to d  | lownload and/or print,          | please click Rogers Cany     | on Ruins (A) - 7 Dec 2  | 2016 *O                                                                                                         | -6               |
|------------------------------|--------------------------------|---------------------------------|------------------------------|-------------------------|-----------------------------------------------------------------------------------------------------------------|------------------|
| 10                           |                                | (b) 82                          | 10 E I                       |                         | here                                                                                                            | PDr. at          |
|                              |                                |                                 |                              |                         | click 1, oad a                                                                                                  | ~ prii.          |
| SPECIAL INSTRUCTION          | 5:                             |                                 |                              |                         | C. Which C                                                                                                      | 21               |
|                              | ail descends down the cany     | on to the cliff dwelling        | s for 4.1 eniovable miles.   |                         | as you                                                                                                          |                  |
|                              |                                |                                 | 1,1                          |                         | Click here to<br>Click here to<br>download a<br>that you c<br>out.                                              |                  |
| So it is all uphill on the r | eturn portion of this reward   | ling and scenic hike.           |                              |                         | 001                                                                                                             |                  |
|                              | les are required, and care m   |                                 | rocks, and high spots in t   | he road. The road is sl | ow, but very scenic, so                                                                                         | be patient durin |
|                              | e pictures along the way. The  |                                 | -                            |                         |                                                                                                                 | 13.              |
|                              | to the trailhead as part of th |                                 |                              | 0                       | the second second                                                                                               |                  |
| The highlight of the hi      | e is a set of caves, one of w  | hich contains an amaz           | ingly preserved building f   | rom the era of the Sala | ado Indians from 600                                                                                            | years ago. The   |
| short distance up the hi     | liside and the ascent into th  | e cave will require a so        | ramble up the rocks, and     | likely assistance from  | other hikers on the fir                                                                                         | al few feet. The |
| experience is worth the      | last bit of effort. Otherwise, | the hike is on a very g         | entle slope downward or      | the way into the cave   | s from the trailhead.                                                                                           |                  |
| Poles and gloves may         | be useful, but not essential.  | A spare pair of socks r         | night be nice if you find th | he water near the trail | head inviting to cool of                                                                                        | If on the return |
| nike (time permitting).      |                                | 21180 000 ANN AN AN AN AN AN AN |                              |                         | 1.5 Y 1.5 H 1.6 |                  |
| Check out the informa        | tion including the photos in   | the URL referenced at           | bove, so you know what to    | expect. This is one of  | our best hike destinat                                                                                          | tions.           |
|                              |                                |                                 |                              |                         |                                                                                                                 |                  |
| DIRECTIONS TO TRAILI         | IEAD:                          |                                 |                              |                         |                                                                                                                 |                  |
| f you think you might b      | e driving, please print and b  | ring these directions y         | with you.                    |                         |                                                                                                                 |                  |
| · From Anthem, drive         | to the junction of Hwy 79 an   | d Hwy 60 north of Flo           | rence. Turn right to Hwy i   | 50 east.                |                                                                                                                 |                  |
| • Within a couple mile       | s, turn left on Queen Valley   | Road. Set your odome            | ter to 0.                    |                         |                                                                                                                 |                  |
| Drive 1.7 miles and t        | um right onto Hewitt Station   | n Road,                         |                              |                         |                                                                                                                 |                  |
| · At odometer reading        | 4.8, turn left onto FR172      |                                 |                              |                         |                                                                                                                 |                  |
| At odometer reading          | 14.1, turn right and follow    | the rough dirt road to          | a T intersection at odome    | ter reading 17.7.       |                                                                                                                 |                  |
| Turn left and drive to       | odometer reading18.1 at th     | he trailhead.                   |                              |                         |                                                                                                                 |                  |
| Your Garmin auto G           | S set for the coordinates at   | bove will likely direct y       | ou to the trailhead (mine    | did).                   |                                                                                                                 |                  |
|                              |                                |                                 |                              |                         |                                                                                                                 |                  |
|                              |                                |                                 |                              |                         |                                                                                                                 |                  |
|                              |                                |                                 |                              |                         |                                                                                                                 |                  |