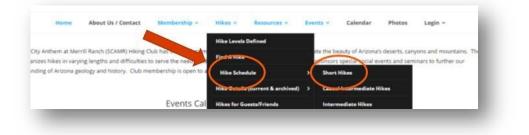

#### **Hike Schedule**

Let's look at hikes with a level of short. From the Hikes tab, select Hike Schedule, and then Short Hikes.

The results will be a calendar view of all short hikes for the current month: