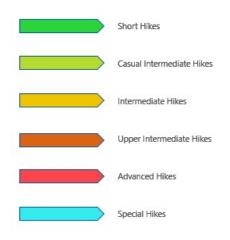

When you look at the calendar, you will notice that the hikes are color coded. This is to make it easier to quickly identify the hikes in the various levels (short, intermediate, advanced, etc.)

#### MONTH AT A GLANCE

Let's look at the Month at a Glance in more detail. (Click the Calendar Tab on the top menu bar.)

As mentioned before, scheduled hikes will appear, color coded. Club meetings and other events will show up as well. If you take your mouse and hover over a hike, you'll get a pop-up box with a quick summary about the hike. Click on a particular hike and you will be shown the details about that hike.