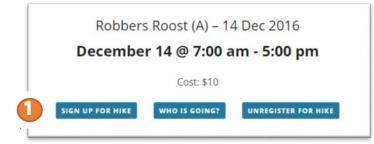

#### **SIGN UP FOR A HIKE**

To sign up for a particular hike, click the Sign Up for Hike button near the top of the Hike Details page.

You will be taken to the Hike Sign Up Form. Simply answer the question in the yellow section and click the Send button at the bottom of the form.