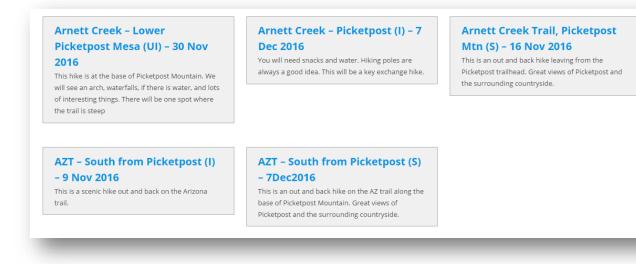

Here you can enter the destination of a hike, the hike level, area and even query hikes of a specific distance. For our example, lets look for any hike with the word Picketpost in the destination.

The results will be any hike, past, present or future, with a destination that has Picketpost in the title:

This time, instead of a calendar view, you will receive a list of all short hikes in the database, past, present and future.

|                                                                                                                                                                                                                                                                                                                                                         | s, with less than a 500 foot gain in elevation.<br>ated a 1 by Hike Arizona.                                                                                                                            |
|---------------------------------------------------------------------------------------------------------------------------------------------------------------------------------------------------------------------------------------------------------------------------------------------------------------------------------------------------------|---------------------------------------------------------------------------------------------------------------------------------------------------------------------------------------------------------|
| Arnett Creek - Apache Tears (5) - 14 Dec 2016<br>long water and snack. Note that this is a little more difficult,<br>to be sure you wear hiking shoes and bring a hiking stick. This<br>ike is an excellent opportunity to collect a few Apache tears.                                                                                                  | Arnett Creek Trail, Picketpost Mtn (S) - 16 Nov 2016<br>This is an out and back hike leaving from the Picketpost<br>trailhand. Great views of Picketpost and the surrounding<br>countryside.            |
| AZT - Kelvin North (S) - 30 Nov 2016<br>fe will be high up on the trail with views toward the river.<br>Iring your camera, a anack, and water for a great hike.                                                                                                                                                                                         | AZT - South from Picketpost (S) - 7Dec2016<br>This is an out and back hike on the AI trail along the base of<br>Picketpost Nountain. Great views of Picketpost and the<br>surrounding countryside.      |
| Petroglyphs - Picacho Mountains (5) - 21 Dec 2016<br>his is an easy hike with a great set of petroglyphs. This is on<br>tatte Trust Land and a permit is required. For a club sponsored<br>hike, the hike leader will get the permit. If you plan to go on<br>your own, you need to contact Arizona State Land Trust to obtain<br>in individual permit. | Poston Butte, Florence (S) - 23 Nov 2016<br>This is a nice short hike up to Foston Butte in Florence. The<br>trail hasd is across from the Copper Mine offices. Don't forget<br>your water and a snack. |
| San Tan - Moonlight Trail (S) - 2 Nov 2016<br>Integ water and a snack. Flease divide the cost of parking evenly<br>mong the carpool.                                                                                                                                                                                                                    | San Tan - Rock Peak Wash Trail (S) - 9 Nov 2016<br>We will have a mice view of the valley after hiking to a created<br>sequero from the south end of the park.                                          |