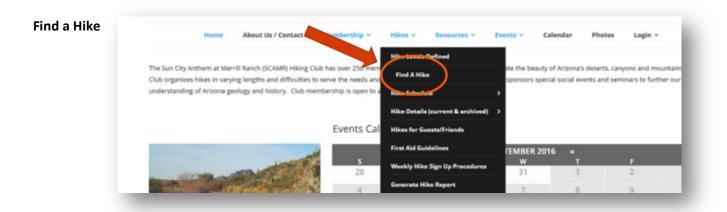

### **HIKE SEARCHES**

There is a lot of information on hikes contained on this website, and the hike database will grow in the upcoming years. The website provides several different ways to search for hikes and hike information, ranging from searching for a hike by name, to looking at all the hikes in a specific difficulty level, to seeing hikes by level for a specific month, and more. Let's quickly look at these options.

Clicking on Find A Hike brings up a search dialog box like this:

| Lets find your hike! Enter some information bel | ow to look for hikes with particular criteria. |                           |
|-------------------------------------------------|------------------------------------------------|---------------------------|
| Destination                                     | Area                                           |                           |
| picketpost                                      | Area                                           |                           |
| Lovel                                           | Length of Hike                                 |                           |
|                                                 | •                                              | Length of Hike Omi - 15mi |
| Order Results By                                |                                                |                           |

Here you can enter the destination of a hike, the hike level, area and even query hikes of a specific distance. For our example, lets look for any hike with the word Picketpost in the destination.

The results will be any hike, past, present or future, with a destination that has Picketpost in the title: