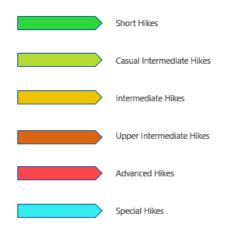

When you look at the calendar, you will notice that the hikes are color coded. This is to make it easier to quickly identify the hikes in the various levels (short, intermediate, advanced, etc.)